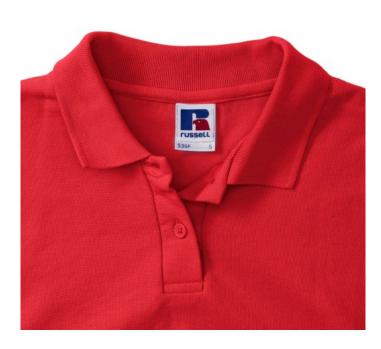

# **Specification**

RUSSELL women's CLASSIC POLYCOTTON POLO made from a single double yarn from which it produces fine and strong pike material. Classic stitching on the side, collar and shoulder reinforcements, double stitch along the shoulders, bottom and around the armpits, additional stitching around the ruffles, two buttons colored T-shirt, spare button Polo light red L