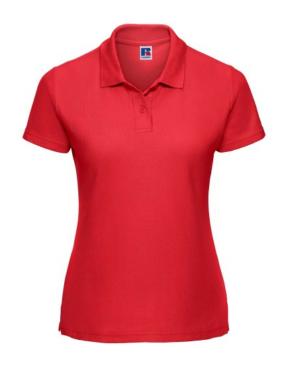

## **RUSSELL FEMALE CLASSIC POLYCOTTON POLO**

# **Specification**

RUSSELL women's CLASSIC POLYCOTTON POLO made from a single double yarn from which it produces fine and strong pike material. Classic stitching on the side, collar and shoulder reinforcements, double stitch along the shoulders, bottom and around the armpits, additional stitching around the ruffles, two buttons colored T-shirt, spare button Polo light red L