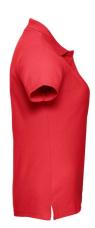

### **Basic informations**

Size: L

Length: 48 Width: 38 Height: 22

Printing type: Vez

Size: L

Color: Light red

# **Specification**

RUSSELL women's CLASSIC POLYCOTTON POLO made from a single double yarn from which it produces fine and strong pike material. Classic stitching on the side, collar and shoulder reinforcements, double stitch along the shoulders, bottom and around the armpits, additional stitching around the ruffles, two buttons colored T-shirt, spare button Polo light red L